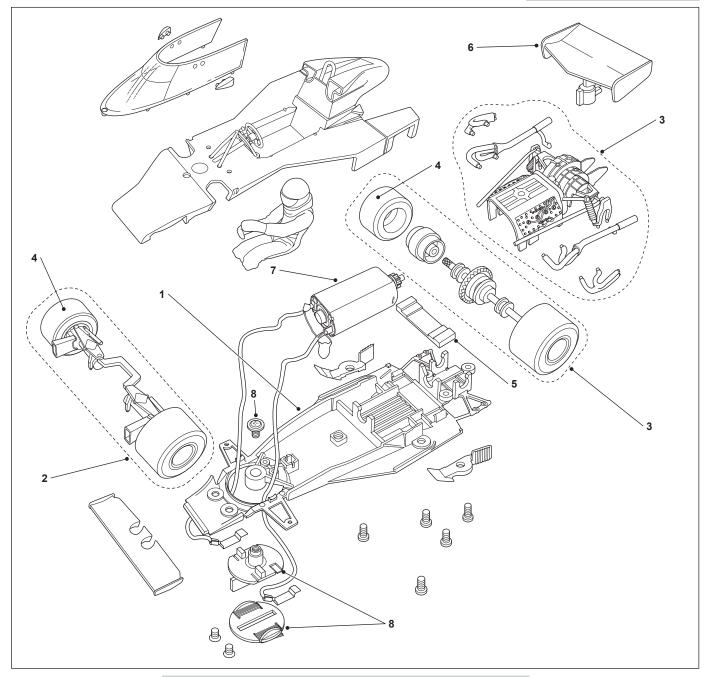

## **MCLAREN M23**

| LIST OF SPARES |                                          |       |                           |
|----------------|------------------------------------------|-------|---------------------------|
| Item No.       | Description                              | Pack  | C2927<br>C2748AW<br>C2800 |
| 1              | Underpan                                 | 1     | W9425                     |
| 2              | Front Wheel / Suspension / Axle Assembly | 1     | W9427                     |
| 3              | Rear Wheel / Suspension / Axle Assembly  | 1     | W9428                     |
| 4              | Tyres pack Front / Rear                  | 4     | W9422                     |
| 5              | Magnets Pack                             | pack  | W8902                     |
| 6              | Rear Wing                                | 1     | W9426                     |
| 7              | Motor / Pinion                           | 1     | W9207                     |
| 8              | Guide Blade+Screw+Braid Plates           | 1+1+4 | C8329                     |